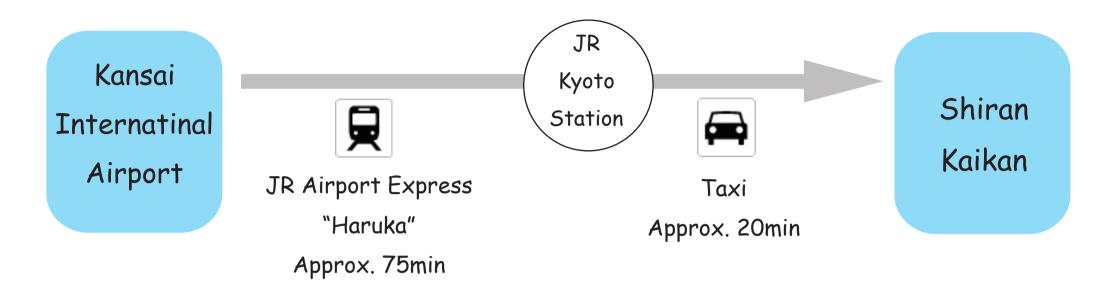

## From International Airport To Shiran-kaikan

- JR Trains are available twice in every an hour. Prior reservation is not necessary.
- Taxi is easy to pick up at taxi pool of JR Kyoto Station.
- There are English signs in Airport and Railway station.